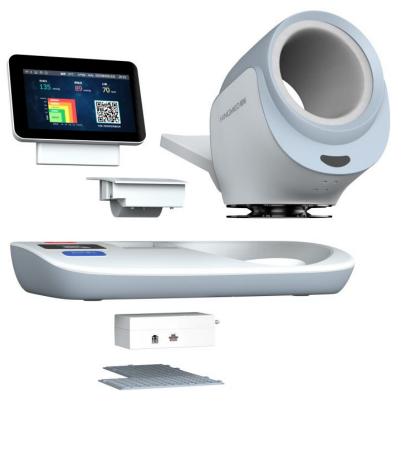

## Advantages & Features

- Pulse wave anti-interference technology, accurate measurement.
- Pulse wave intelligent booster measurement, fast & comfortable.
- Ultra short measurement time,20 seconds.

- Wide range arm circumference, automatic suit different arm.
- The sleeve can be adjusted up and down,left and right.
- Infrared detection for pre-readiness.

- 8" colorful display, support video playing. (DBP-01H)
- Andriod system support WiFi.(DPB-01H)
- Pressure & Temperature indication

Various connection port:
 USB,RS232,ETHERNET,SD card.

- Modular Design.
- Easy maintenance.