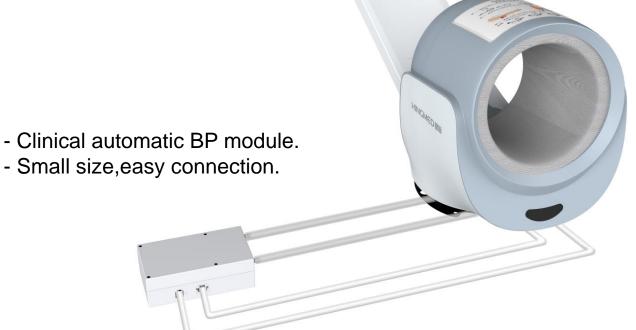

## Advantages & Features

- Pulse wave anti-interference technology, accurate measurement.
- Pulse wave intelligent booster measurement, fast & comfortable.
- Ultra short measurement time,20 seconds.

- Wide range arm circumference, automatic suit different arm.
- The sleeve can be adjusted up and down,left and right.
- Infrared detection for pre-readiness.