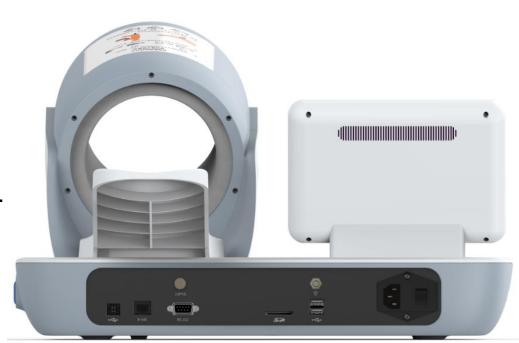

- 8" colorful display, support video playing. (DBP-01H)
- Andriod system support WiFi.(DPB-01H)
- Pressure & Temperature indication

Various connection port:
 USB,RS232,ETHERNET,SD card.

- Modular Design.
- Easy maintenance.