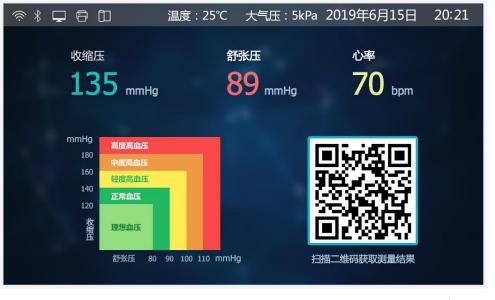

## Specification

| Name               | Clinical Automatic BP Monitor                                                                                                      |
|--------------------|------------------------------------------------------------------------------------------------------------------------------------|
| Model              | DBP-01/DBP-01P/DBP-01H/DBP-01HP                                                                                                    |
| Technology         | Intelligent Inflation Oscillometric                                                                                                |
| Systolic           | 40-260 mmHg                                                                                                                        |
| Diastolic          | 20-210 mmHg                                                                                                                        |
| Pulse Rate         | 40-200 bpm                                                                                                                         |
| Accuracy           | ±3 mmHg                                                                                                                            |
| Calibration        | At least once per two years                                                                                                        |
| Safety             | Valve open automatically for deflation upon max inflation pressure 290mmHg.Pushing "Stop"button upon emergency, deflating quickly. |
| Memory             | 9999 readings                                                                                                                      |
| Power              | 110-240V AC,50/60hZ                                                                                                                |
| Printer            | thermal printing, Paper size 58mm                                                                                                  |
| Cuff Circumference | 17-42cm                                                                                                                            |
| Voice              | Voice introduction of operation & reading, Language                                                                                |