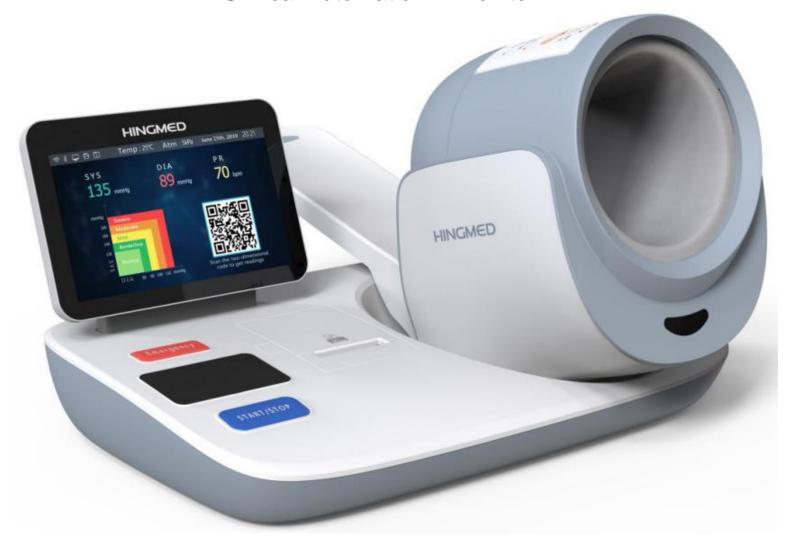

## DBP-01P/DBP-01HP

Clinical Automatic BP Monitor

Make everyone's blood pressure healthier

## Advantages & Features

- Pulse wave anti-interference technology, accurate measurement.
- Pulse wave intelligent booster measurement, fast & comfortable.
- Ultra short measurement time,20 seconds.

- Wide range arm circumference, automatic suit different arm.
- The sleeve can be adjusted up and down,left and right.
- Infrared detection for pre-readiness.

- 8" colorful display, support video playing. (DBP-01H)
- Andriod system support WiFi.(DPB-01H)
- Pressure & Temperature indication

Various connection port:
 USB,RS232,ETHERNET,SD card.

- Modular Design.
- Easy maintenance.