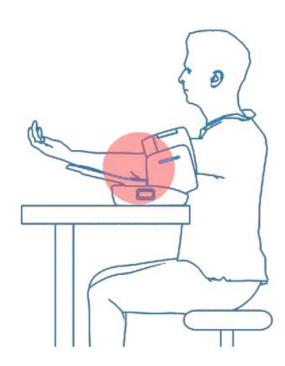

## Advantages & Features

- Pulse wave anti-interference technology, accurate measurement.
- Pulse wave intelligent booster measurement, fast & comfortable.
- Ultra short measurement time,20 seconds.

- Wide range arm circumference, automatic suit different arm.
- The sleeve can be adjusted up and down,left and right.
- Infrared detection for pre-readiness.