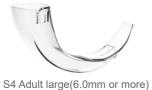

S3 Adult (6.0~9.0mm)

S2 Child (3.0~6.0mm)

Specification subject to be changed without prior notice.