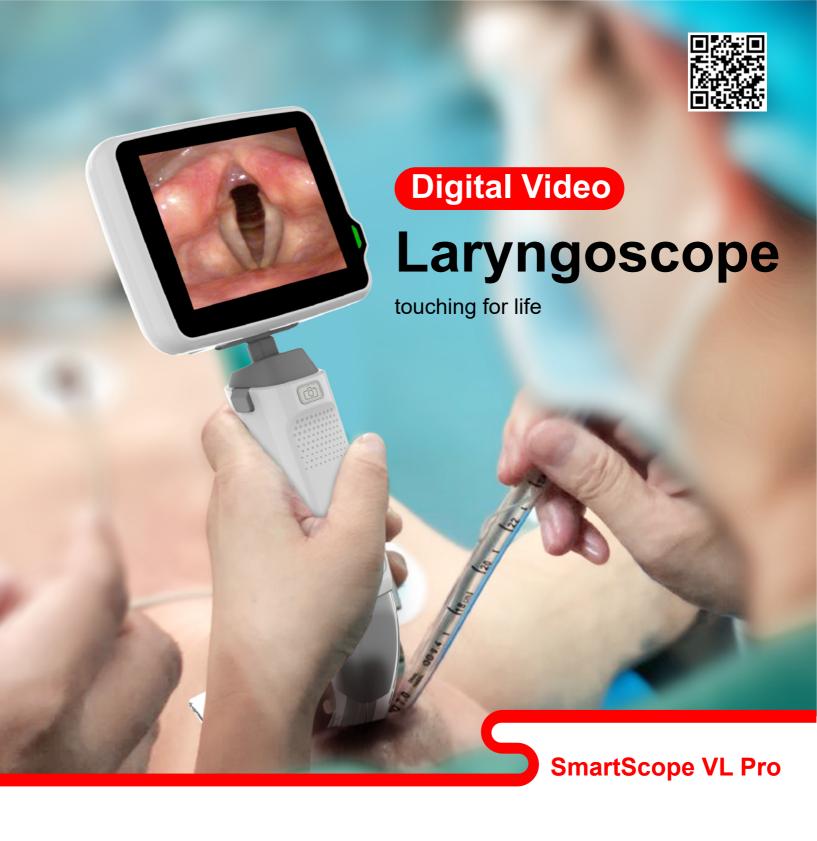

### **Easy**

- One shot button for Recording
- One cable connect to PC for data management
- One cable connect to large LCD for better view (option)
- Full touch scree with user friendly operation Wireless charging

# **Technical Specifications**

| Monitor: LCD                                                                                                                |
|-----------------------------------------------------------------------------------------------------------------------------|
| Resolution Ratio: 640X480RGB                                                                                                |
| Aspect Ratio: 4:3                                                                                                           |
| Video refresh Rata: 30FPS                                                                                                   |
| Easy to establish and store files in JPEG or MP4. 16GB standard can be upgrade to 256GB. Connect to PC by USB-Type C cable. |
| Connect to external LCD by HDMI cable, convenient for training and presentation                                             |
| Resolution Ratio 2.0M Pixels                                                                                                |
| Field Angle: ≥60°                                                                                                           |
| Illuminance≥1000LUX                                                                                                         |
| Working distance: 20mm-100mm                                                                                                |
| Color temperature ≥5000K                                                                                                    |
| Color reduction grade ≥4                                                                                                    |
| Type Rechargeable Lithium Battery                                                                                           |
| Battery life Cycle: More Than 500 times                                                                                     |
| AC100-240V, 50/60Hz, 50VA                                                                                                   |
| Charging times: less than 4hrs                                                                                              |
| 5W Wireless Charging (Optional)                                                                                             |
| Temperature: -10~+45°C                                                                                                      |
| Product Size: 245*100*130mm; Product weight: 0.28kg;                                                                        |
| Carton size: 380*150*300mm; Carton weight: 1.93kg; Packing quantity: 1pcs                                                   |
|                                                                                                                             |