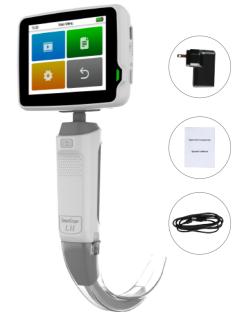

### **Easy**

- One shot button for Recording
- One cable connect to PC for data management
- One cable connect to large LCD for better view (option)
- Full touch scree with user friendly operation Wireless charging

# **Technical Specifications**

| Monitor: LCD                                                                                                                |
|-----------------------------------------------------------------------------------------------------------------------------|
| Resolution Ratio: 640X480RGB                                                                                                |
| Aspect Ratio: 4:3                                                                                                           |
| Video refresh Rata: 30FPS                                                                                                   |
| Easy to establish and store files in JPEG or MP4. 16GB standard can be upgrade to 256GB. Connect to PC by USB-Type C cable. |
| Connect to external LCD by HDMI cable, convenient for training and presentation                                             |
| Resolution Ratio 2.0M Pixels                                                                                                |
| Field Angle: ≥60°                                                                                                           |
| Illuminance≥1000LUX                                                                                                         |
| Working distance: 20mm-100mm                                                                                                |
| Color temperature ≥5000K                                                                                                    |
| Color reduction grade ≥4                                                                                                    |
| Type Rechargeable Lithium Battery                                                                                           |
| Battery life Cycle: More Than 500 times                                                                                     |
| AC100-240V, 50/60Hz, 50VA                                                                                                   |
| Charging times: less than 4hrs                                                                                              |
| 5W Wireless Charging (Optional)                                                                                             |
| Temperature: -10~+45°C                                                                                                      |
| Product Size: 245*100*130mm; Product weight: 0.28kg;                                                                        |
| Carton size: 380*150*300mm; Carton weight: 1.93kg; Packing quantity: 1pcs                                                   |
|                                                                                                                             |